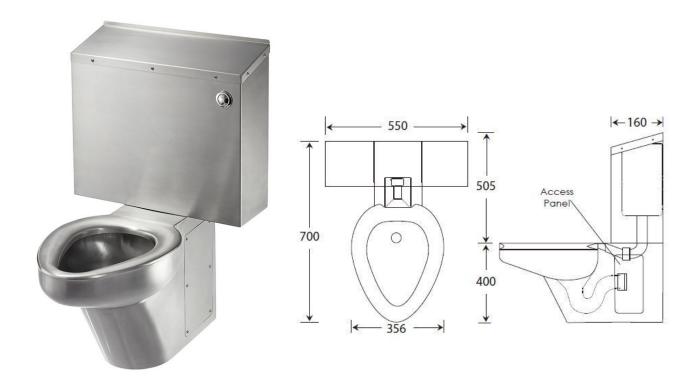

#### **Dimensions**

- Height: 905mm

- Front to back: 700mm- Overall width: 550mm- Pan width: 356mm

- Access Panel: 320 x 185mm (on each side)